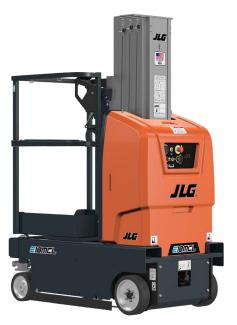

# E18MCL DRIVEABLE VERTICAL LIFT

PRELIMINARY

### **KEY SPECS**

**Platform Height** 5.4 m

**Turning Radius** Zero

**Platform Capacity** (Standard Platform) 204 kg

**Stowed Drive Speed** 4 km/h

## **KEY FEATURES**

- Designed with the operator in mind, featuring familiar controls, scissor steering, ergonomic joystick, ease of entry/exit from platform and interchangable control box with other scissor models.
- Lightweight and compact footprint is ideal for sensitive flooring and accessing tight spaces with high transportability.
- Increase productivity with this . wind-rated machine featuring longer running batteries and optional extensions, trays and platforms.
- Quick access to key, known scissor components and durable mast protection offers efficient serviceability while the multi-display indicator provides real-time fault code and maintenance information to maximize uptime