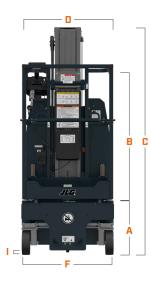

## **Standard** Platform Configuration

| Α.   | Platform Entry Height | 0.47 m  |
|------|-----------------------|---------|
| В.   | Platform Rail Height  | 1.11 m  |
| C.   | Machine Height        | 1.98 m  |
| ۵.   | Platform Width        | 0.75 m  |
| Ε.   | Platform Length       | 0.66 m  |
| - F. | Machine Width         | 0.76 m  |
| G.   | Machine Length        | 1.35 m  |
| н.   | Wheelbase             | 1.05 m  |
| 1.   | Ground Clearance      | 6.35 cm |
|      |                       |         |