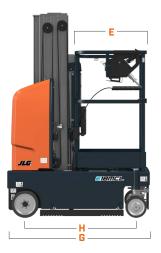

## Common Optional Extension Deck Platform Configuration

IMPORTANT

| Platform Entry Height                 | 0.47 m                                                                                                                                                                                                                                                                                                                      |  |  |
|---------------------------------------|-----------------------------------------------------------------------------------------------------------------------------------------------------------------------------------------------------------------------------------------------------------------------------------------------------------------------------|--|--|
| Platform Rail Height                  | 1.11 m                                                                                                                                                                                                                                                                                                                      |  |  |
| Machine Height                        | 1.98 m                                                                                                                                                                                                                                                                                                                      |  |  |
| Platform Width                        | 0.75 m                                                                                                                                                                                                                                                                                                                      |  |  |
| Platform Length                       | 0.81 m                                                                                                                                                                                                                                                                                                                      |  |  |
| Platform Extension                    | 0.50 m                                                                                                                                                                                                                                                                                                                      |  |  |
| Machine Width                         | 0.76 m                                                                                                                                                                                                                                                                                                                      |  |  |
| Machine Length - Retracted Extension  | 1.31 m                                                                                                                                                                                                                                                                                                                      |  |  |
| Machine Length - Extended Extension   | 1.94 m                                                                                                                                                                                                                                                                                                                      |  |  |
| Wheelbase                             | 1.05 m                                                                                                                                                                                                                                                                                                                      |  |  |
| Ground Clearance                      | 6.35 cm                                                                                                                                                                                                                                                                                                                     |  |  |
| Optional Platform with Extension Deck |                                                                                                                                                                                                                                                                                                                             |  |  |
| atform Capacity                       | 181 kg                                                                                                                                                                                                                                                                                                                      |  |  |
| Extension Deck Capacity               |                                                                                                                                                                                                                                                                                                                             |  |  |
| eight*                                | 885 kg                                                                                                                                                                                                                                                                                                                      |  |  |
|                                       | Platform Rail Height<br>Machine Height<br>Platform Width<br>Platform Length<br>Platform Extension<br>Machine Width<br>Machine Length - Retracted Extension<br>Machine Length - Extended Extension<br>Wheelbase<br>Ground Clearance<br><b>ional Platform with Extension Deck</b><br>atform Capacity<br>tension Deck Capacity |  |  |