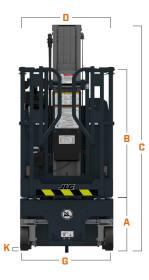

## Common Optional Extension Deck Platform Configuration

IMPORTANT

| Platform Entry Height                 | 0.47 m                                                                                                                                                                                                                                                                                                                      |  |  |
|---------------------------------------|-----------------------------------------------------------------------------------------------------------------------------------------------------------------------------------------------------------------------------------------------------------------------------------------------------------------------------|--|--|
| Platform Rail Height                  | 1.11 m                                                                                                                                                                                                                                                                                                                      |  |  |
| Machine Height                        | 1.98 m                                                                                                                                                                                                                                                                                                                      |  |  |
| Platform Width                        | 0.75 m                                                                                                                                                                                                                                                                                                                      |  |  |
| Platform Length                       | 0.81 m                                                                                                                                                                                                                                                                                                                      |  |  |
| Platform Extension                    | 0.50 m                                                                                                                                                                                                                                                                                                                      |  |  |
| Machine Width                         | 0.76 m                                                                                                                                                                                                                                                                                                                      |  |  |
| Machine Length - Retracted Extension  | 1.31 m                                                                                                                                                                                                                                                                                                                      |  |  |
| Machine Length - Extended Extension   | 1.94 m                                                                                                                                                                                                                                                                                                                      |  |  |
| Wheelbase                             | 1.05 m                                                                                                                                                                                                                                                                                                                      |  |  |
| Ground Clearance                      | 6.35 cm                                                                                                                                                                                                                                                                                                                     |  |  |
| Optional Platform with Extension Deck |                                                                                                                                                                                                                                                                                                                             |  |  |
| atform Capacity                       | 181 kg                                                                                                                                                                                                                                                                                                                      |  |  |
| Extension Deck Capacity               |                                                                                                                                                                                                                                                                                                                             |  |  |
| eight*                                | 885 kg                                                                                                                                                                                                                                                                                                                      |  |  |
|                                       | Platform Rail Height<br>Machine Height<br>Platform Width<br>Platform Length<br>Platform Extension<br>Machine Width<br>Machine Length - Retracted Extension<br>Machine Length - Extended Extension<br>Wheelbase<br>Ground Clearance<br><b>ional Platform with Extension Deck</b><br>atform Capacity<br>tension Deck Capacity |  |  |