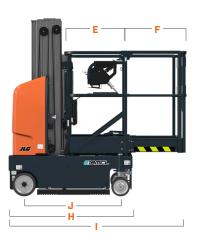

### DIMENSIONS

All dimensions are approximate

## **Standard** Platform Configuration

| Α.   | Platform Entry Height | 0.47 m  |
|------|-----------------------|---------|
| В.   | Platform Rail Height  | 1.11 m  |
| C.   | Machine Height        | 1.98 m  |
| ۵.   | Platform Width        | 0.75 m  |
| Ε.   | Platform Length       | 0.66 m  |
| - F. | Machine Width         | 0.76 m  |
| G.   | Machine Length        | 1.35 m  |
| н.   | Wheelbase             | 1.05 m  |
| 1.   | Ground Clearance      | 6.35 cm |
|      |                       |         |